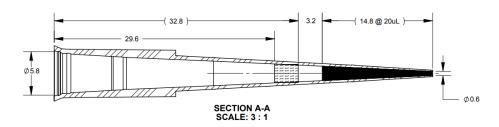

For further information on product sterility and material composition please refer to the appendix

- COA Westburg tripleA tips
- Material composition sheet Westburg-plastics

The dimension and design of the 20  $\mu l$  tip including the position of the filter. Dimensions are in millimeters.