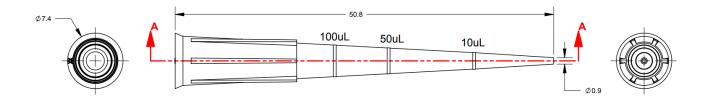

For further information on product sterility and material composition please refer to the appendix

- COA Westburg tripleA tips
- Material composition sheet Westburg-plastics

The dimension and design of the 20  $\mu l$  tip including the position of the filter. Dimensions are in millimeters.